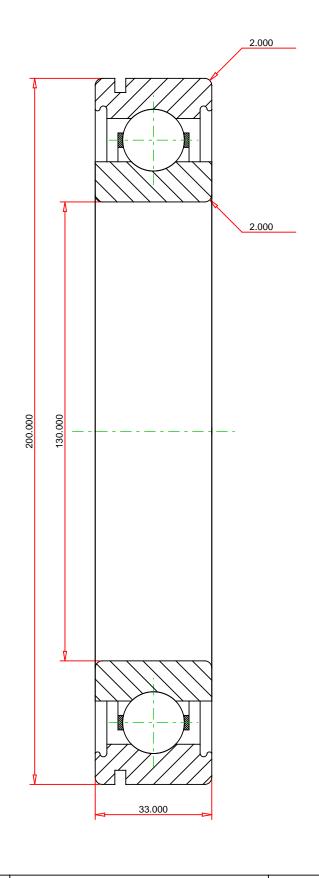

## <u>Specifications</u> | <u>Dimensions</u> | <u>Basic Load Ratings</u> | <u>Factors</u>

| Specifications - |              |               |  |  |  |
|------------------|--------------|---------------|--|--|--|
|                  | Clearance    | C3            |  |  |  |
|                  | Bore Size d  | 130.000 mm    |  |  |  |
|                  | Features     | O.D. Groove   |  |  |  |
|                  | Bearing Type | Standard DGBB |  |  |  |
|                  | Weight       | 3.15 Kg       |  |  |  |
|                  |              |               |  |  |  |

| Dimensions          |            | - |
|---------------------|------------|---|
| Outside Diameter D  | 200.000 mm |   |
| utside Ring Width B | 33.000 mm  |   |

| Radius Rs min | 2.000 mm |
|---------------|----------|
|---------------|----------|